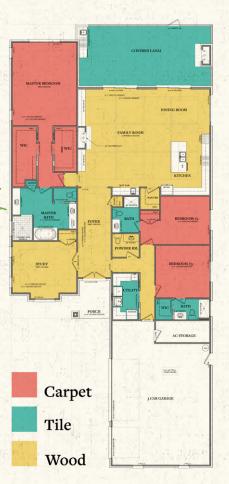

### THE CAYMAN

This floor plan illustrates a general plan which is subject to future change and revisions. Dimensions, boundaries and position locations are for illustrative purposes only and are not necessarily intended to be exact.

#### 2,610 Heated Sq. Ft.

#### FEATURES

- 3 Bedrooms
- 3 Baths
- Study
- Coffered and Tray Ceiling
- Screened Lanai
- Fireplace
- Climate-Controlled Storage