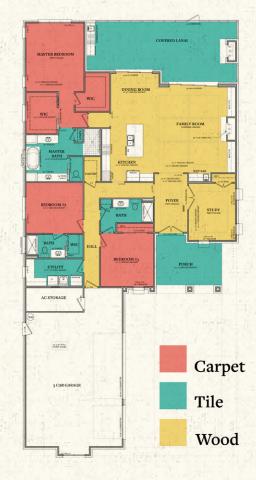

## THE BERMUDA

#### 3,210 Heated Sq. Ft.

#### FEATURES

- 3 Bedrooms
- 3.5 Baths
- Study
- Coffered and Tray Ceiling
- Screened Lanai
- Fireplace
- Climate-Controlled Storage

This floor plan illustrates a general plan which is subject to future change and revisions. Dimensions, boundaries and position locations are for illustrative purposes only and are not necessarily intended to be exact.