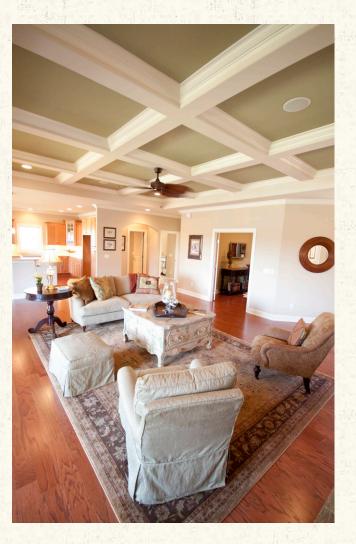

#### FEATURES

- 3 Bedrooms
- 3.5 Baths
- Study
- Coffered and Tray Ceiling
- Screened Lanai
- Fireplace
- Climate-Controlled Storage

This floor plan illustrates a general plan which is subject to future change and revisions. Dimensions, boundaries and position locations are for illustrative purposes only and are not necessarily intended to be exact.