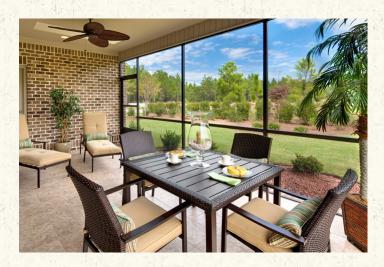

#### FEATURES

- 3 Bedrooms
- 3.5 Baths
- Study
- Coffered and Tray Ceiling
- Screened Lanai
- Fireplace
- Climate-Controlled Storage

This floor plan illustrates a general plan which is subject to future change and revisions. Dimensions, boundaries and position locations are for illustrative purposes only and are not necessarily intended to be exact.