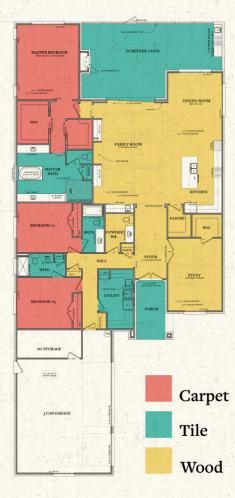

## THE BERMUDA

#### 3,210 Heated Sq. Ft.

#### FEATURES

- 3 Bedrooms
- 3.5 Baths
- Study
- Coffered and Tray Ceiling
- Screened Lanai
- Fireplace
- Climate-Controlled Storage

This floor plan illustrates a general plan which is subject to future change and revisions. Dimensions, boundaries and position locations are for illustrative purposes only and are not necessarily intended to be exact.

This floor plan illustrates a general plan which is subject to future change and revisions. Dimensions, boundaries and position locations are for illustrative purposes only and are not necessarily intended to be exact.