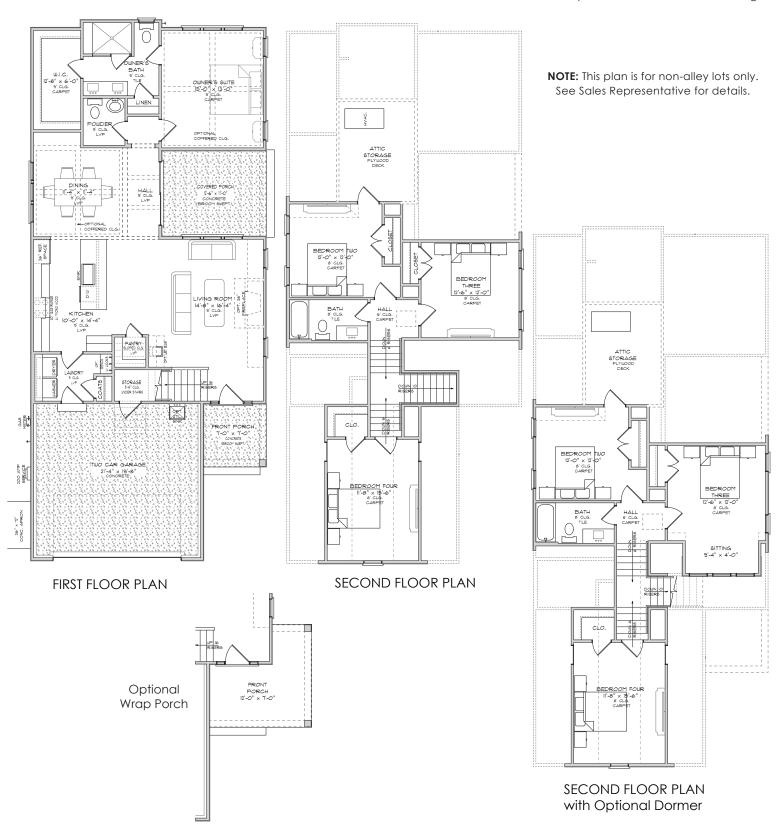

## The Blue Heron

**NOTE:** This plan is for non-alley lots only. See Sales Representative for details.

4 bedrooms 2.5 baths 2 car garage 2044 sq. ft.

Elevation A

Elevation B Elevation C

**Note:** All built-in benches, fireplaces, coffered ceilings, and barn doors, utility sinks and service doors in garage shown on plans are optional.