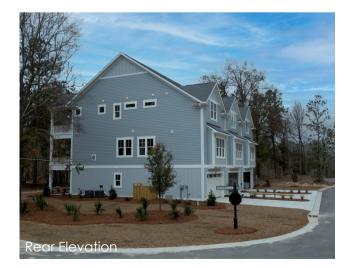

## **BLUFFS**.

## Mariner's Watch Townhomes

## Unit A | Top Sail

Priced from the \$600's

2,505 Heated sq ft Two Ground Floor Options Elevator and Fireplace Included Gorgeous Floors & Trim Throughout

qual Housing Oppartunity. This is not intended to be an offer to sell or solicitation of offers to buy real estate in River Bluffs to residents of any state or jurisdiction where prior registration is required or where prohibited by law, unless gistered or exempt from registration. The features, amenities and prices described and depicted herein are based upon current development plans, which are subject to change without notice. Renderings and artist' terpretations are for illustrative purposes only and na guarantee is made that the features, amenities and facilities described herein will be provided, or it provided, will be of the same, type, size or nature as depicted or described. Access to and rights to use recreational facilities described herein by subject to change without notice. Renderings and artist' access to and rights to use recreational facilities described herein are based upon current development plans, which are subject to change without notice. Renderings and artist' access to and rights to use recreational facilities development may be subject to payment of use fees, membership requirements, availability and other limitations, rules and regulations. @River Bluffs 2020