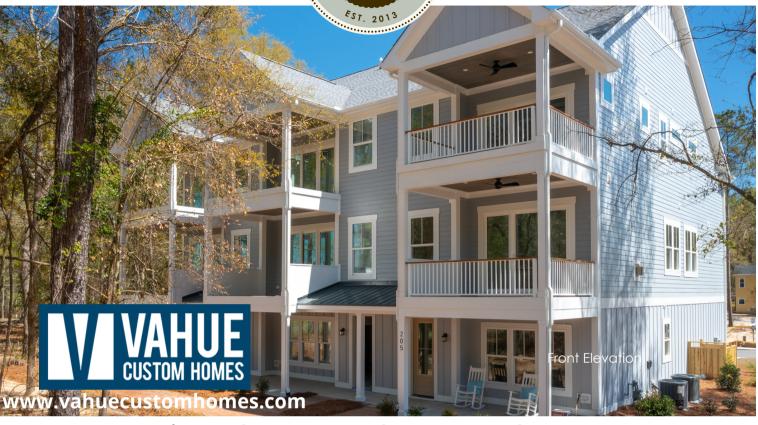

## **BLUFFS**.

## Mariner's Watch Townhomes

## Unit A | Top Sail

Priced from the \$600's

2,505 Heated sq ft Two Ground Floor Options Elevator and Fireplace Included Gorgeous Floors & Trim Throughout

qual Housing Oppartunity. This is not intended to be an offer to sell or solicitation of offers to buy real estate in River Bluffs to residents of any state or jurisdiction where prior registration is required or where prohibited by law, unless gistered or exempt from registration. The features, amenities and prices described and depicted herein are based upon current development plans, which are subject to change without notice. Renderings and artist' terpretations are for illustrative purposes only and na guarantee is made that the features, amenities and facilities described herein will be provided, or it provided, will be of the same, type, size or nature as depicted or described. Access to and rights to use recreational facilities described herein by subject to change without notice. Renderings and artist' access to and rights to use recreational facilities described herein are based upon current development plans, which are subject to change without notice. Renderings and artist' access to and rights to use recreational facilities development may be subject to payment of use fees, membership requirements, availability and other limitations, rules and regulations. @River Bluffs 2020