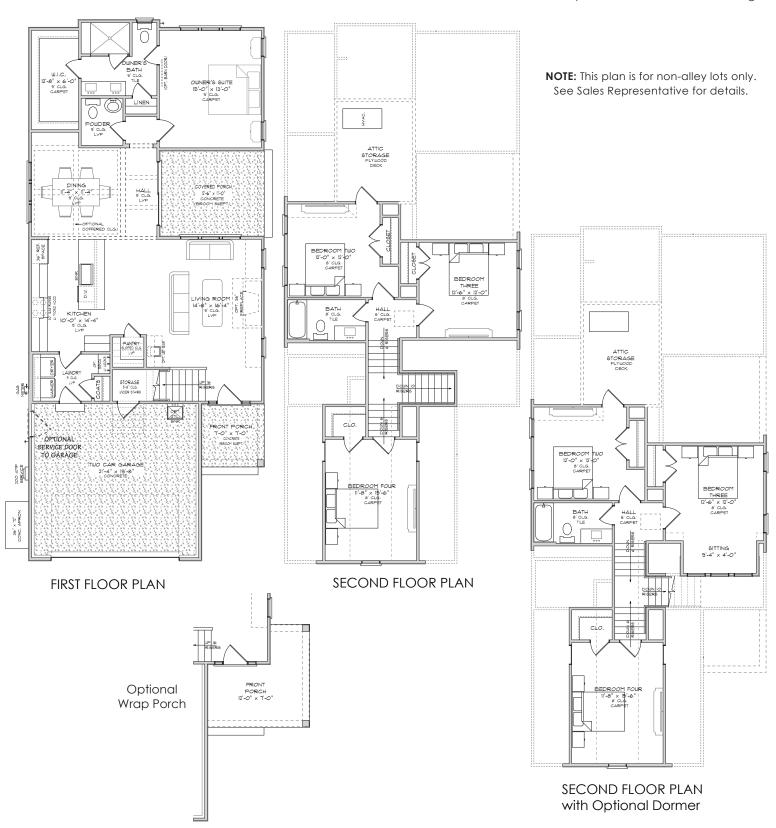

## The Blue Heron

**NOTE:** This plan is for non-alley lots only. See Sales Representative for details.

4 bedrooms 2.5 baths 2 car garage 2044 sq. ft.

Elevation B

Optional Wrapped Porch

**Note:** All built-in benches, fireplaces, coffered ceilings, and barn doors, utility sinks and service doors in garage shown on plans are optional.