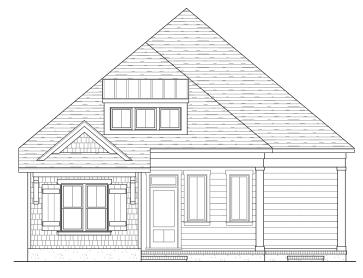

## The Sawgrass



3 bedrooms3.5 baths2 car garage1768 sq. ft.

Elevation A







## The Sawgrass

SECOND FLOOR PLAN with Elevation "B" and Elevation "C"



## by HERRINGTON HOMES

Plans and Specifications subject to change without notice. \* See Sales Representative for Home Lot Pricing.



FIRST FLOOR PLAN



SECOND FLOOR PLAN for Elevation "A"

This sales plan shows several available options. See your Sales Representative for the additional cost of each option.

**Note:** All built-in benches, fireplaces, coffered ceilings, and barn doors, utility sinks and service doors in garage shown on plans are optional.