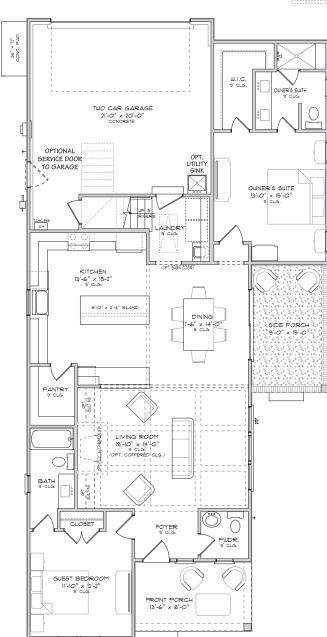

## by HERRINGTON HOMES

Plans and Specifications subject to change without notice. \* See Sales Representative for Home Lot Pricing.

FIRST FLOOR PLAN

SECOND FLOOR PLAN for Elevation "A"

This sales plan shows several available options. See your Sales Representative for the additional cost of each option.

**Note:** All built-in benches, fireplaces, coffered ceilings, and barn doors, utility sinks and service doors in garage shown on plans are optional.