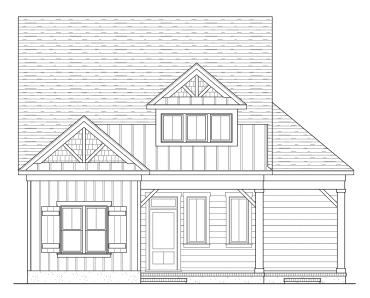

## The Sawgrass



3 bedrooms3.5 baths2 car garage1768 sq. ft.

Elevation A







## The Sawgrass

SECOND FLOOR PLAN with Elevation "B" and Elevation "C"



## by HERRINGTON HOMES

Plans and Specifications subject to change without notice. \* See Sales Representative for Home Lot Pricing.



FIRST FLOOR PLAN



SECOND FLOOR PLAN for Elevation "A"

This sales plan shows several available options. See your Sales Representative for the additional cost of each option.

**Note:** All built-in benches, fireplaces, coffered ceilings, and barn doors, utility sinks and service doors in garage shown on plans are optional.