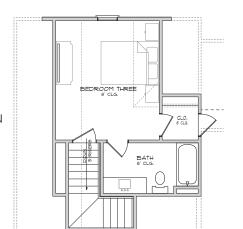

## The Sawgrass



3 bedrooms3.5 baths2 car garage1768 sq. ft.

Elevation A







## The Sawgrass

SECOND FLOOR PLAN with Elevation "B" and Elevation "C"



## by HERRINGTON HOMES

Plans and Specifications subject to change without notice. \* See Sales Representative for Home Lot Pricing.



FIRST FLOOR PLAN



SECOND FLOOR PLAN for Elevation "A"

This sales plan shows several available options. See your Sales Representative for the additional cost of each option.

**Note:** All built-in benches, fireplaces, coffered ceilings, and barn doors, utility sinks and service doors in garage shown on plans are optional.