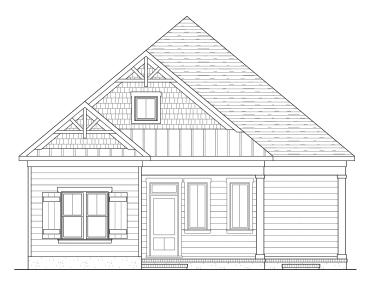

## The Sawgrass



3 bedrooms3.5 baths2 car garage1768 sq. ft.

Elevation A







## The Sawgrass

SECOND FLOOR PLAN with Elevation "B" and Elevation "C"



## by HERRINGTON HOMES

Plans and Specifications subject to change without notice. \* See Sales Representative for Home Lot Pricing.



FIRST FLOOR PLAN



SECOND FLOOR PLAN for Elevation "A"

This sales plan shows several available options. See your Sales Representative for the additional cost of each option.

**Note:** All built-in benches, fireplaces, coffered ceilings, and barn doors, utility sinks and service doors in garage shown on plans are optional.